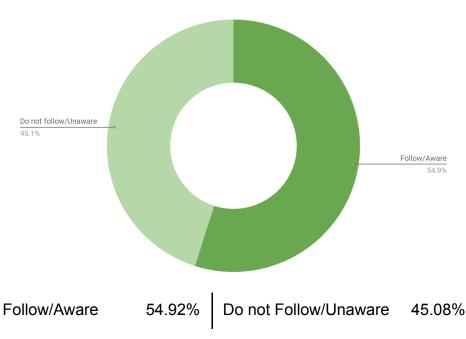

# **Collectors** (Stakeholder Group A)

### 1. Laws and regulations Collectors follow/aware of (%)

### 1.1. Control of Auction Sale and Trade of Antiquities Act B.E. 2474



Total number of Collectors who filled out this answer in the questionnaire: 122

#### 1.2. Public Health Act B.E. 2535



#### 1.3. Control of Health Hazardous Establishments Act B.E. 2545



Follow/Aware 17.21% Do not Follow/Unaware 82.79%

Total number of Collectors who filled out this answer in the questionnaire: 122

#### 1.4. Town Planning Act B.E. 2518



Follow/Aware 4.92% Do not Follow/Unaware 95.08%

### 1.5. Building Control Act B.E. 2535



Follow/Aware 7.38% Do not Follow/Unaware 92.62%

Total number of Collectors who filled out this answer in the questionnaire: 122

#### 1.6. Hazard Substances Act B.E. 2535



Follow/Aware 9.02% Do not Follow/Unaware 90.98%

### 1.7. Factory Act B.E. 2535/2560/2562



Follow/Aware 7.38% Do not Follow/Unaware 92.62%

## 2. Environmental measures that Collectors implement



|                                                          | Count |
|-------------------