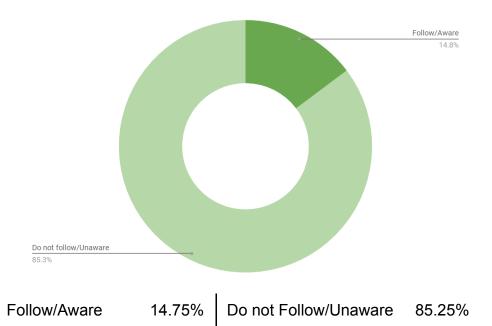

### 1.1. Control of Auction Sale and Trade of Antiquities Act B.E. 2474

Total number of Collectors who filled out this answer in the questionnaire: 122