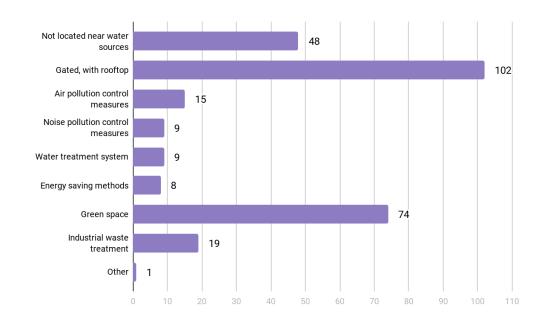

## 2. Environmental measures that Collectors implement

|                                                          | Count |
|----------------------------------------------------------|-------|
| Not located near water sources or residential areas      | 48    |
| Gated, with rooftop, and steel-reinforced concrete floor | 102   |
| Implementing air pollution control measures              | 15    |
| Implementing noise pollution control measures            | 9     |
| Implementing water treatment system                      | 9     |
| Implementing energy saving methods                       | 8     |
| Surrounded by trees and green space                      | 74    |
| Implementing measures to treat industrial waste          | 19    |
| Other                                                    | 1     |