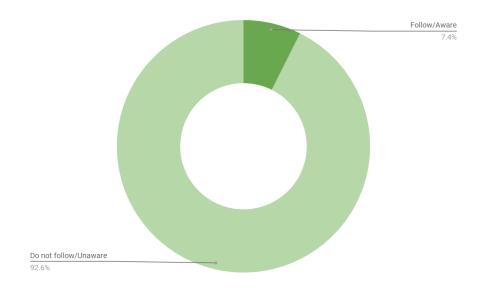

### 1.5. Building Control Act B.E. 2535

Follow/Aware 7.38% Do not Follow/Unaware 92.62%

Total number of Collectors who filled out this answer in the questionnaire: 122