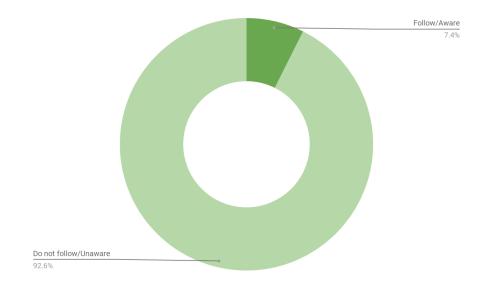

### 1.7. Factory Act B.E. 2535/2560/2562

Follow/Aware 7.38% Do not Follow/Unaware 92.62%