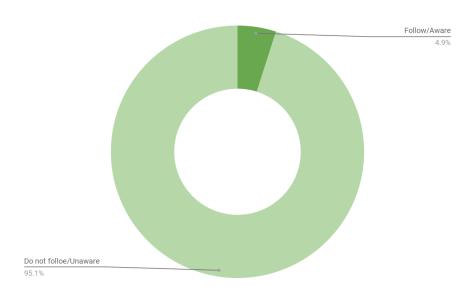

#### 1.4. Town Planning Act B.E. 2518

Follow/Aware 4.92% Do not Follow/Unaware 95.08%