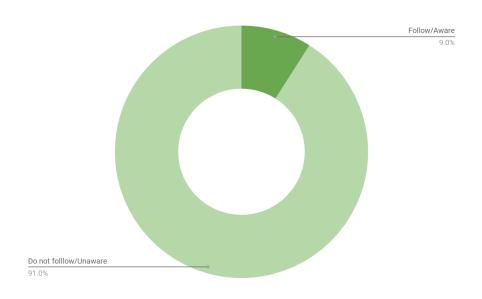

#### 1.6. Hazard Substances Act B.E. 2535

Follow/Aware 9.02% Do not Follow/Unaware 90.98%