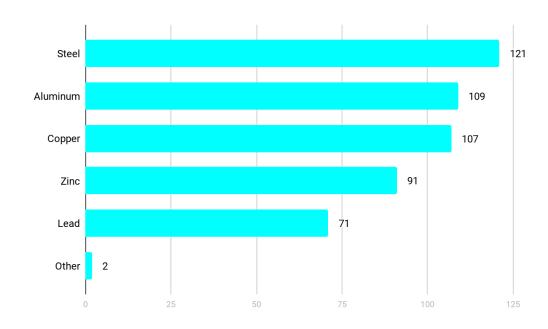

## 3. Number of Collectors and quantity of metal scrap collected

|          | Count | Quantity (kg) |
|----------|-------|---------------|
| Steel    | 121   | 21,319,275    |
| Aluminum | 109   | 347,280       |
| Copper   | 107   | 177,755       |
| Zinc     | 91    | 191,435       |
| Lead     | 71    | 37,298        |
| Other    | 2     | 50,000        |