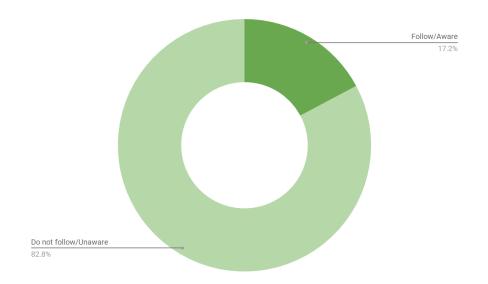

#### 1.3. Control of Health Hazardous Establishments Act B.E. 2545

Follow/Aware 17.21% Do not Follow/Unaware 82.79%

Total number of Collectors who filled out this answer in the questionnaire: 122